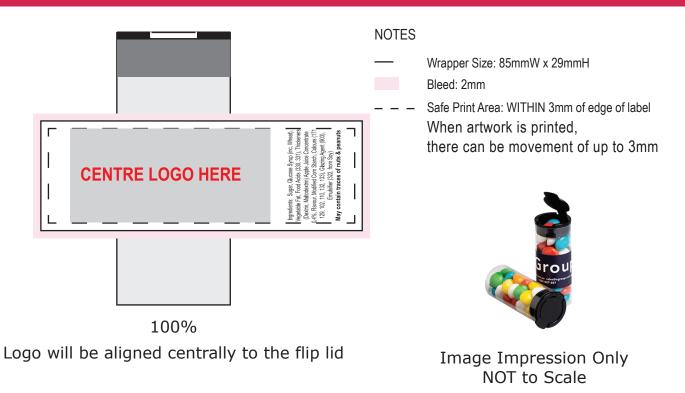

## ART APPROVAL

All colours used in this document are indicative only and they may vary across a variety of printing techniques and confectionery

| Product Code      | :   | CC062D                                       |
|-------------------|-----|----------------------------------------------|
| Description       | :   | Flip Lid Tube filled with 35g Chewyfruit     |
| Order#            | :   |                                              |
| Company Name      | :   |                                              |
| Contact           | :   |                                              |
| Wrapper Size      | :   | 85mmW x 29mmH                                |
| Chewy Fruit Colou | r : |                                              |
| Print Colour      | :   | Customer must provide PMS Colour print guide |
| Quantity          | :   |                                              |
| Delivery Date     | :   |                                              |